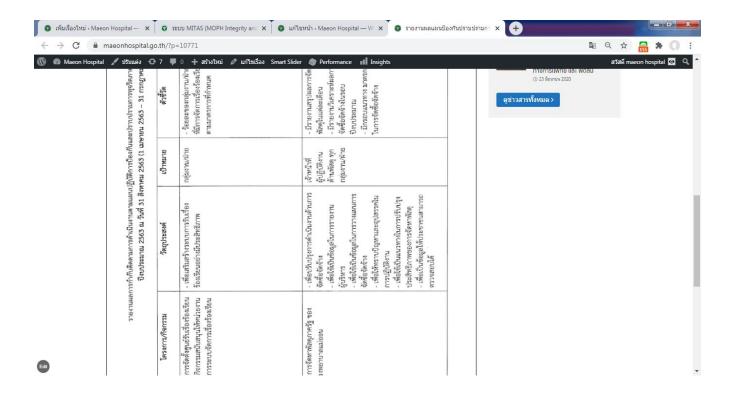

| แบบฟอร์มการขอเผยแพร่ข้อมูลผ่านเว็บไซต์ของหน่วยง                                              | านในสังกัดสำนักงานปลัดกระทรวงสาธารณสุข   |
|----------------------------------------------------------------------------------------------|------------------------------------------|
|                                                                                              | ·                                        |
| ชื่อหน่วยงาน โรงพยาบาลแม่ออน                                                                 |                                          |
| วัน/เดือน/ปี 1 กันยายน 2563                                                                  |                                          |
| หัวข้อ การจัดทำแผนปฏิบัติการป้องกัน ปราบปราม การทุ<br>ส่งเสริมคุณธรรมของชมรมจริยธรรม ปี 2563 | จริตและประพฤติมิชอบ และ การจัดทำแผน      |
| - รายงานผลการกำกับติดตามการดำเนินงานตามแผนปฏิบั<br>ณ วันที่ 31 สิงหาคม 2563                  | ัติการป้องกันและปราบปรามการทุจริตภาครัฐ  |
| - รายงานผลการดำเนินงานตามแผนปฏิบัติการส่งเสริมคุณ                                            | ธรรมของชมรมจริยธรรม รอบ 12 เดือน ปี 2563 |
| รายละเอียดข้อมูล (โดยสรุปหรือเอกสารแนบ)<br>ตามเอกสารที่แนบ                                   |                                          |
| Link ภายนอกหมายเหตุ                                                                          |                                          |
| ผู้รับผิดชอบการให้ข้อมูล                                                                     | ผู้อนุมัติรับรอง<br><b>7</b> -           |