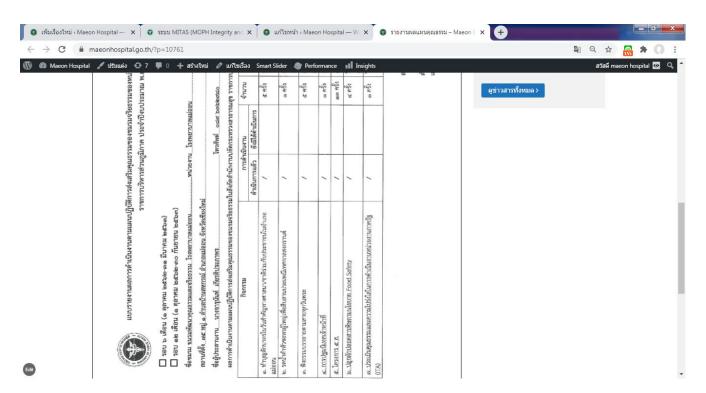

| แบบฟอร์มการขอเผยแพร่ข้อมูลผ่านเว็บไซต์ของหน่วยง                                              | านในสังกัดสำนักงานปลัดกระทรวงสาธารณสุข   |
|----------------------------------------------------------------------------------------------|------------------------------------------|
|                                                                                              | ·                                        |
| ชื่อหน่วยงาน โรงพยาบาลแม่ออน                                                                 |                                          |
| วัน/เดือน/ปี 1 กันยายน 2563                                                                  |                                          |
| หัวข้อ การจัดทำแผนปฏิบัติการป้องกัน ปราบปราม การทุ<br>ส่งเสริมคุณธรรมของชมรมจริยธรรม ปี 2563 | จริตและประพฤติมิชอบ และ การจัดทำแผน      |
| - รายงานผลการกำกับติดตามการดำเนินงานตามแผนปฏิบั<br>ณ วันที่ 31 สิงหาคม 2563                  | ัติการป้องกันและปราบปรามการทุจริตภาครัฐ  |
| - รายงานผลการดำเนินงานตามแผนปฏิบัติการส่งเสริมคุณ                                            | ธรรมของชมรมจริยธรรม รอบ 12 เดือน ปี 2563 |
| รายละเอียดข้อมูล (โดยสรุปหรือเอกสารแนบ)<br>ตามเอกสารที่แนบ                                   |                                          |
| Link ภายนอกหมายเหตุ                                                                          |                                          |
| ผู้รับผิดชอบการให้ข้อมูล                                                                     | ผู้อนุมัติรับรอง<br><b>7</b> -           |